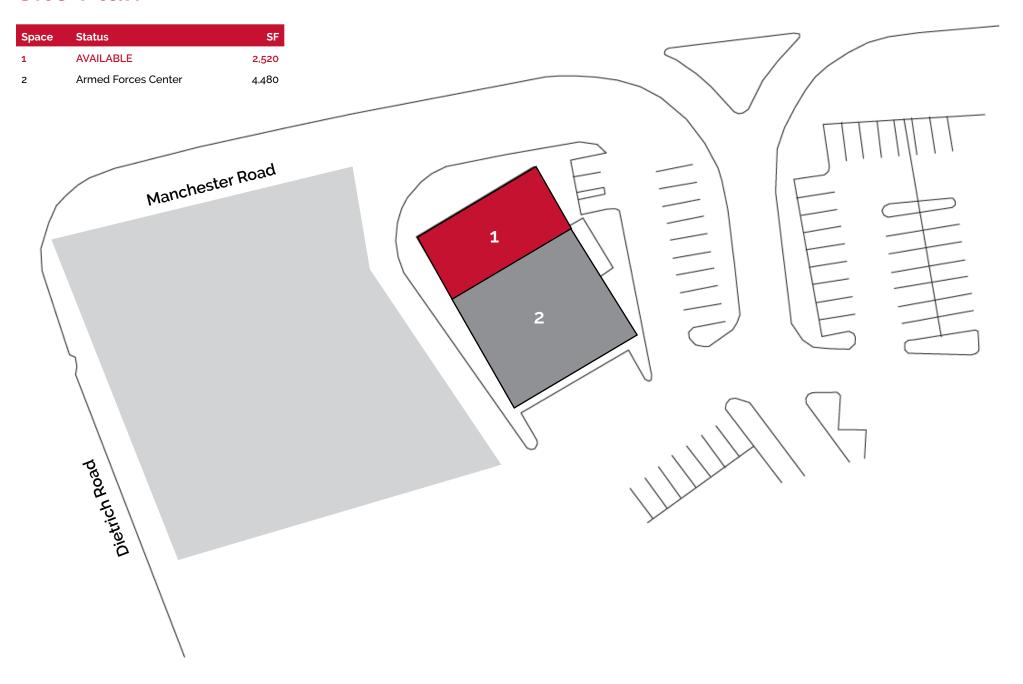

### **2023 DEMOGRAPHICS**

1 Mile | 3 Miles | 5 Miles



**Population** 

6,970 | 68,248 | 167,949



**Daytime Population** 8,908 | 56,166 | 161,967



**Median Household Income** \$113,510 | \$124,550 | \$130,698



## **FOR LEASE**

13956 Manchester Road | St. Louis, Missouri 63131 2,520 SF Endcap | Call for details

#### **PROPERTY DETAILS**

Great visibility from Manchester Road
Immediate occupancy
Strong demographics
Free-standing building
Drive-thru possible
Two sides of signage
Manchester Road: 43,247 VPD

#### **Patrick Willett**

314.785.7631 pwillett@paceproperties.com

#### **Evan Barnett**

314.785.7678 ebarnett@paceproperties.com

# Site Plan



### Trade Area Aerial