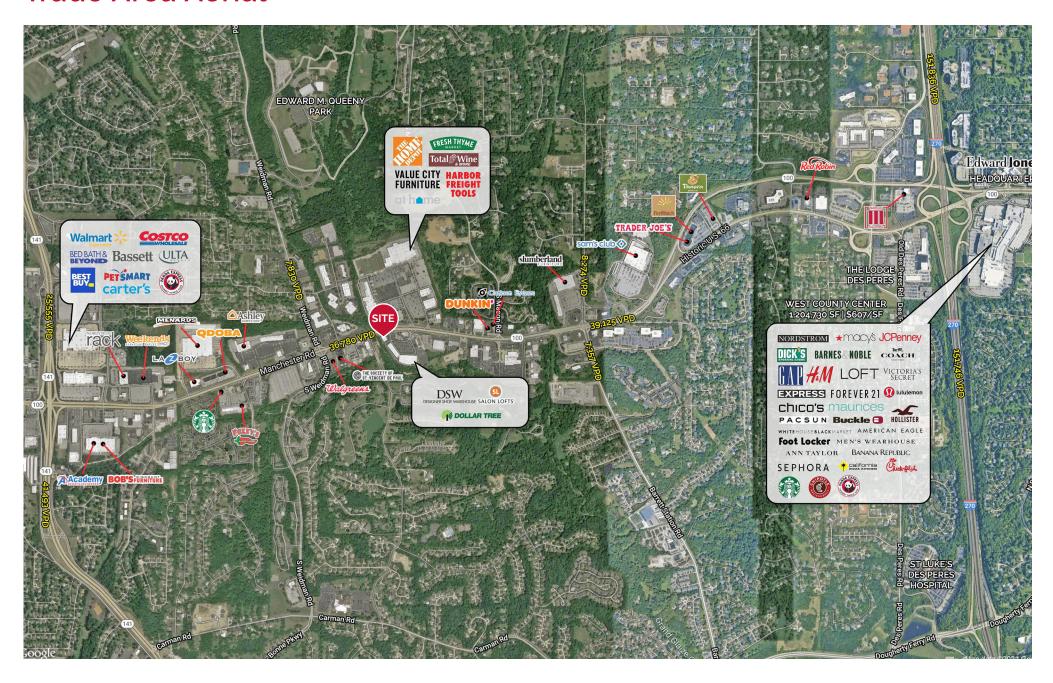

### **2023 DEMOGRAPHICS**

1 Mile | 3 Miles | 5 Miles



**Population** 

6,970 | 68,248 | 167,949



**Daytime Population** 8,908 | 56,166 | 161,967



**Median Household Income** \$113,510 | \$124,550 | \$130,698



## **FOR LEASE**

13956 Manchester Road | St. Louis, Missouri 63131 2,520 SF Endcap | Call for details

#### **PROPERTY DETAILS**

Great visibility from Manchester Road
Immediate occupancy
Strong demographics
Free-standing building
Drive-thru possible
Two sides of signage
Manchester Road: 43,247 VPD

#### **Patrick Willett**

314.785.7631 pwillett@paceproperties.com

#### **Evan Barnett**

314.785.7678 ebarnett@paceproperties.com

# Site Plan



### Trade Area Aerial